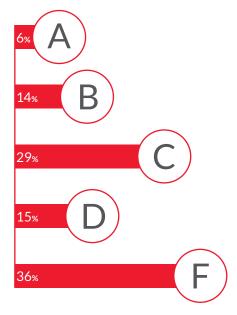

# **50%** of Californians are Still Unprotected

While the overall number of "F" grades continues to decline steadily, half of California's population still live in communities scoring "D" or "F." Only 6 percent of Californians live in areas with an "A" grade.

| Α | 6%  | 31 cities and counties  |
|---|-----|-------------------------|
| В | 2%  | 49 cities and counties  |
| С | 17% | 94 cities and counties  |
| D | 16% | 84 cities and counties  |
| F | 52% | 279 cities and counties |