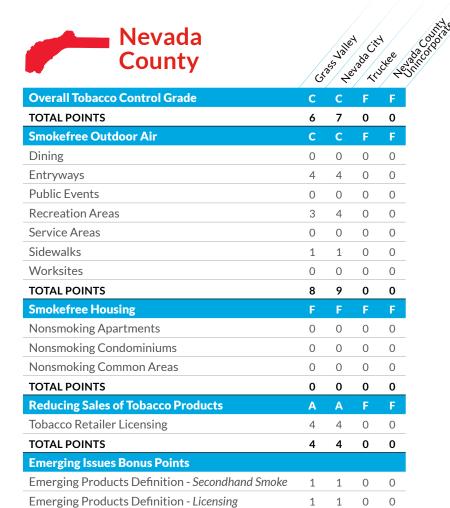

| F | F | F | F | F | F |
| Tobacco Retailer Licensing                      | 0 | 0 | 0 | 0 | 0 | 0 |
| TOTAL POINTS                                    | 0 | 0 | 0 | 0 | 0 | 0 |
| Emerging Issues Bonus Points                    |   |   |   |   |   |   |
| Emerging Products Definition - Secondhand Smoke | 1 | 0 | 0 | 0 | 0 | 1 |
| Emerging Products Definition - Licensing        | 1 | 0 | 0 | 0 | 0 | 0 |
| Retailer Location Restrictions                  | 1 | 0 | 0 | 0 | 0 | 0 |
| Sale of Tobacco Products in Pharmacies          | 0 | 0 | 0 | 0 | 0 | 0 |
| Flavored Tobacco Products                       | 0 | 0 | 0 | 0 | 0 | 0 |
| Minimum Pack Size of Cigars                     | 0 | 0 | 0 | 0 | 0 | 0 |
| TOTAL POINTS                                    | 3 | 0 | 0 | 0 | 0 | 1 |



Determined by grades and points from other three categories
A:4 C:2 F:0
B:3 D:1

Smokefree Outdoor Air Grade A: 18+ D: 3-7 B: 13-17 F: 0-2

C: 8-12

Smokefree Housing Grade A: 10+ D: 1-3 B: 7-9 F: 0 C: 4-6

**Retailer Location Restrictions** 

Flavored Tobacco Products

**TOTAL POINTS** 

Minimum Pack Size of Cigars

Sale of Tobacco Products in Pharmacies

Reducing Sales of Tobacco Products Grade A: 4 D: 1 B: 3 F: 0 C: 2



0

0

0

0

0 0

0 0

0 0

0

0 0

0 0

0 1

1

4

| 0,000                                           |    | /              |        |          |           |        | / ,  |                          |            | ,e4        |         | ,e       | Seal!   |          | <u>~</u>  |            | <u> </u> | 8           |      |        |        |        |
|-----------------