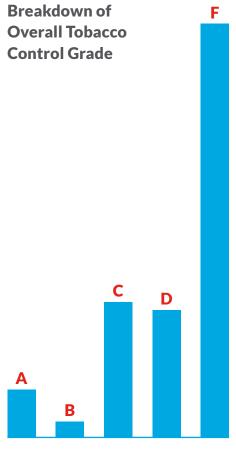

| Α | 6%  | 31 cities and counties  |
|---|-----|-------------------------|
| В | 2%  | 49 cities and counties  |
| С | 17% | 94 cities and counties  |
| D | 16% | 84 cities and counties  |
| F | 52% | 279 cities and counties |