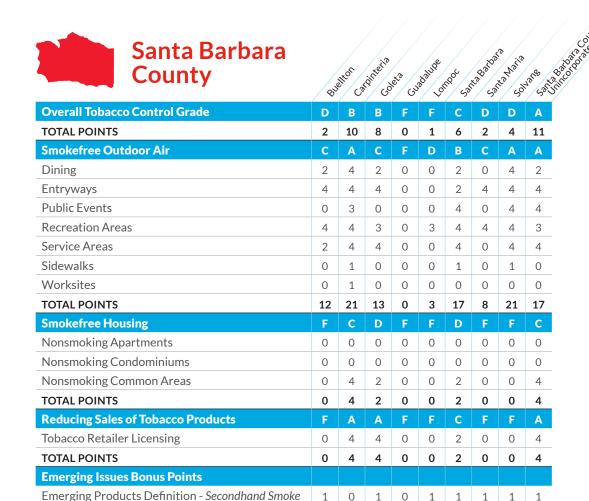

#### **Central Coast**

| City    | County        | Grade Category Improvement                                                                                                                             |
|---------|---------------|--------------------------------------------------------------------------------------------------------------------------------------------------------|
| Solvang | Santa Barbara | Overall Tobacco Control Grade (F to D) Smokefree Outdoor Air (F to A) Emerging Issues (1 point bonus): - Emerging Products Definition–Secondhand Smoke |