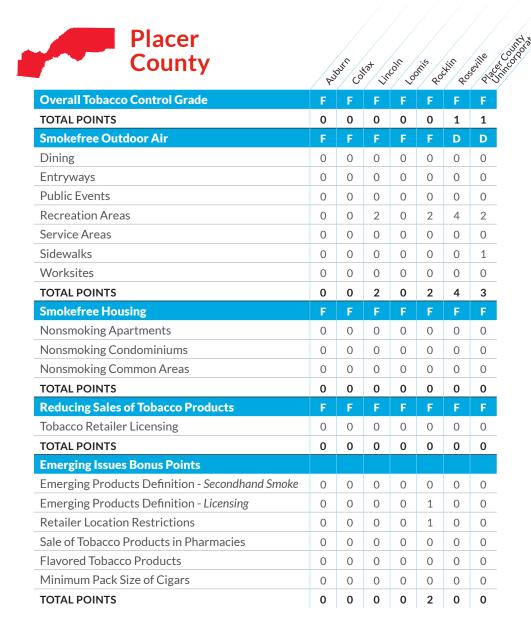

| 1         | 0      | 0       | 0                                      | 1                                                                                                               | 0         | 1         | 0          |

Determined by grades and points from other three categories
A:4 C:2 F:0
B:3 D:1

Smokefree Outdoor Air Grade A: 18+ D: 3-7 B: 13-17 F: 0-2 C: 8-12

 Smokefree

 Housing Grade

 A: 10+
 D: 1-3

 B: 7-9
 F: 0

 C: 4-6





Determined by grades and points from other three categories
A:4 C:2 F:0
B:3 D:1

**TOTAL POINTS** 

Smokefree Outdoor Air Grade A: 18+ D: 3-7 B: 13-17 F: 0-2 C: 8-12 Smokefree
Housing Grade
A: 10+ D: 1-3
B: 7-9 F: 0
C: 4-6

Reducing Sales of Tobacco Products Grade A: 4 D: 1 B: 3 F: 0 C: 2

0 1 0

0

0



3

0

3 0

1 0





Cords of Call of Cards

| Overall Tobacco Control Grade                   | F | F |
|-------------------------------------------------|---|---|
| TOTAL POINTS                                    | 0 | 1 |
| Smokefree Outdoor Air                           | F | D |
| Dining                                          | 0 | 0 |
| Entryways                                       | 0 | 0 |
| Public Events                                   | 0 | 0 |
| Recreation Areas                                | 0 | 4 |
| Service Areas                                   | 0 | 0 |
| Sidewalks                                       | 0 | 0 |
| Worksites                                       | 0 | 0 |
| TOTAL POINTS                                    | 0 | 4 |
| Smokefree Housing                               |