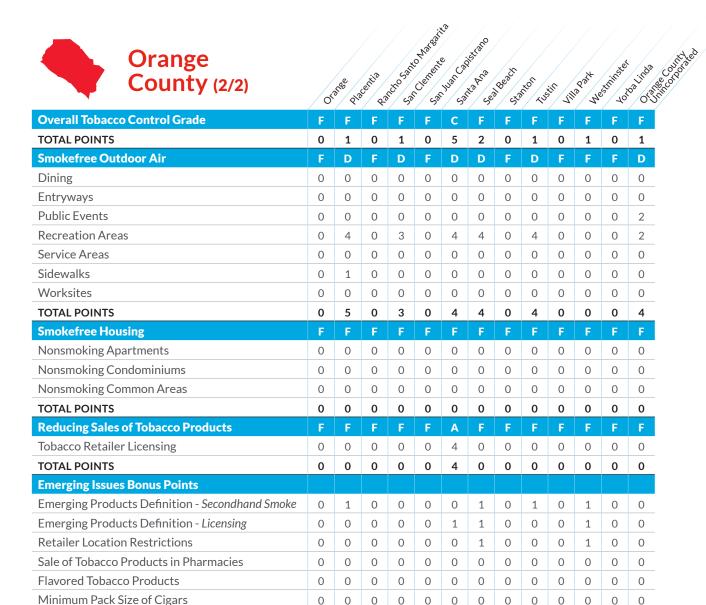

| 0         | 0         | 0          |
| TOTAL POINTS                                    | 0 | 2        | 0           | 1    | 2        | 0       | 1     | 0            | 0            | 0      | 0       | 0             | 2         | 1                                          | 1         | 0      | 0       | 0                                      | 1                                                                                                               | 0         | 1         | 0          |

Determined by grades and points from other three categories
A:4 C:2 F:0
B:3 D:1

Smokefree Outdoor Air Grade A: 18+ D: 3-7 B: 13-17 F: 0-2 C: 8-12

 Smokefree

 Housing Grade

 A: 10+
 D: 1-3

 B: 7-9
 F: 0

 C: 4-6





Determined by grades and points from other three categories
A:4 C:2 F:0
B:3 D:1

**TOTAL POINTS** 

Smokefree Outdoor Air Grade A: 18+ D: 3-7 B: 13-17 F: 0-2 C: 8-12 Smokefree
Housing Grade
A: 10+ D: 1-3
B: 7-9 F: 0
C: 4-6

Reducing Sales of Tobacco Products Grade A: 4 D: 1 B: 3 F: 0 C: 2

0 1 0

0

0



3

0

3 0

1 0





Cords of Call of Cards

| Overall Tobacco Control Grade                   | F | F |
|-------------------------------------------------|---|---|
| TOTAL POINTS                                    | 0 | 1 |
| Smokefree Outdoor Air                           | F | D |
| Dining                                          | 0 | 0 |
| Entryways                                       | 0 | 0 |
| Public Events                                   | 0 | 0 |
| Recreation Areas