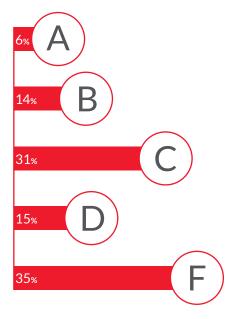

# **50%** of Californians are Still Unprotected

While the overall number of "F" grades continues to decline steadily, half of California's population still lives in communities scoring "D" or "F". Only 6 percent of Californians live in areas with an "A" grade.

# Percent of Population by Overall Tobacco Control Grade