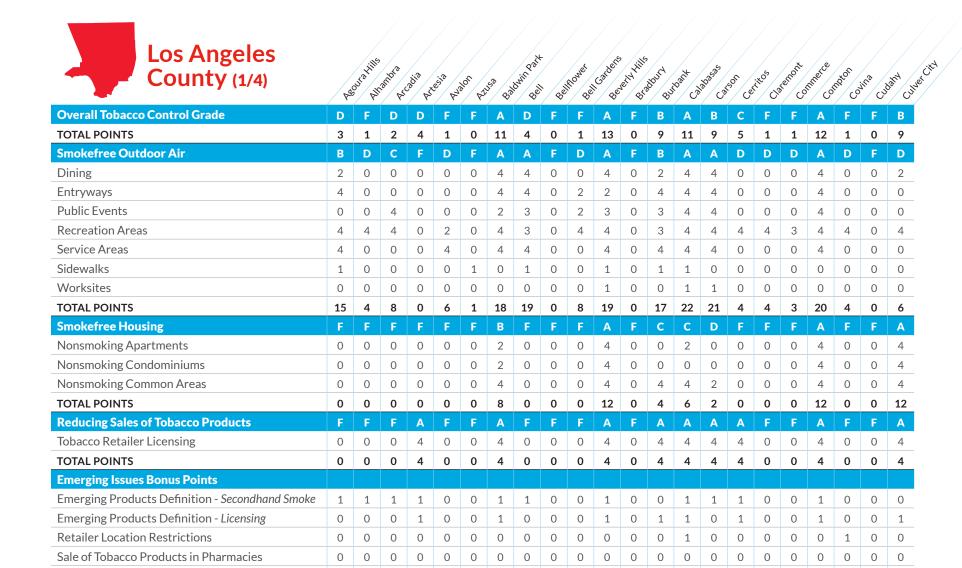

| 0 | 0 |
| Nonsmoking Common Areas                         | 0 | 0 |
| TOTAL POINTS                                    | 0 | 0 |
| Reducing Sales of Tobacco Products              | F | F |
| Tobacco Retailer Licensing                      | 0 | 0 |
| TOTAL POINTS                                    | 0 | 0 |
| Emerging Issues Bonus Points                    |   |   |
| Emerging Products Definition - Secondhand Smoke | 1 | 0 |
| Emerging Products Definition - Licensing        | 0 | 0 |
| Retailer Location Restrictions                  | 0 | 0 |
| Sale of Tobacco Products in Pharmacies          | 0 | 0 |
| Flavored Tobacco Products                       | 0 | 0 |
| Minimum Pack Size of Cigars                     | 0 | 0 |
| TOTAL POINTS                                    | 1 | 0 |



**TOTAL POINTS** 

Flavored Tobacco Products

Minimum Pack Size of Cigars

Determined by grades and points from other three categories
A:4 C:2 F:0
B:3 D:1

Smokefree Outdoor Air Grade A: 18+ D: 3-7 B: 13-17 F: 0-2 C: 8-12

Smokefree
Housing Grade
A: 10+ D: 1-3
B: 7-9 F: 0
C: 4-6

0 0 0

0 0 0

0

0

1 1 1

Reducing Sales of Tobacco Products Grade A: 4 D: 1 B: 3 F: 0 C: 2

0 0 0

0 0 0

0

2

0

0

1

2

0

0 0

0 0

0 0



2 1

0

0

0 0

0 0 0 0 0

0

0 0 0

0

1

1

0

3

0 0

0 0

0

1 3

0 0 0

0

0

1

0

2 0



Determined by grades and points from other three categories
A: 4 C: 2 F: 0
B: 3 D: 1

Smokefree Outdoor Air Grade A: 18+ D: 3-7 B: 13-17 F: 0-2 C: 8-12

Smokefree
Housing Grade
A: 10+ D: 1-3
B: 7-9 F: 0
C: 4-6





Determined by grades and points from other three categories