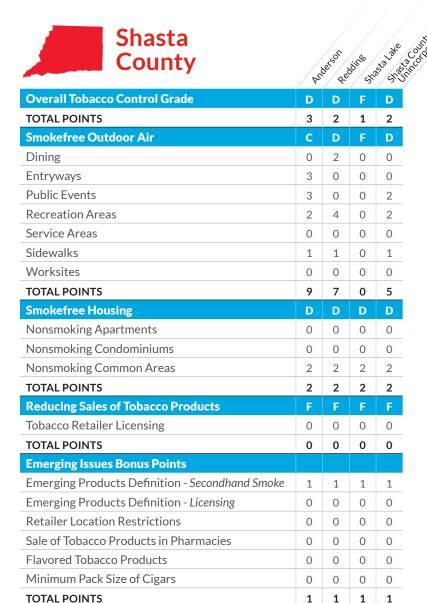

| F  | Α  | Α  | Α  | Α  |
| Tobacco Retailer Licensing                      | 0  | 4  | 4  | 4  | 4  |
| TOTAL POINTS                                    | 0  | 4  | 4  | 4  | 4  |
| Emerging Issues Bonus Points                    |    |    |    |    |    |
| Emerging Products Definition - Secondhand Smoke | 1  | 1  | 1  | 1  | 1  |
| Emerging Products Definition - Licensing        | 1  | 1  | 1  | 1  | 1  |
| Retailer Location Restrictions                  | 1  | 1  | 1  | 0  | 1  |
| Sale of Tobacco Products in Pharmacies          | 0  | 0  | 0  | 0  | 0  |
| Flavored Tobacco Products                       | 0  | 1  | 0  | 0  | 0  |
| Minimum Pack Size of Cigars                     | 0  | 0  | 0  | 0  | 0  |
| TOTAL POINTS                                    | 3  | 4  | 3  | 2  | 3  |







orginal Carologia

| Overall Tobacco Control Grade                   | F | F   |
|-------------------------------------------------|---|-----|
| TOTAL POINTS                                    | 0 | 1   |
| Smokefree Outdoor Air                           | F | D   |
| Dining                                          | 0 | 0   |
| Entryways                                       | 0 | 2   |
| Public Events                                   | 0 | 0   |
| Recreation Areas                                | 0 | 2   |
| Service Areas                                   | 0 | 0   |
| Sidewalks                                       | 0 | 0   |
| Worksites                                       | 0 | 0   |
| TOTAL POINTS                                    | 0 | 4   |
| Smokefree Housing