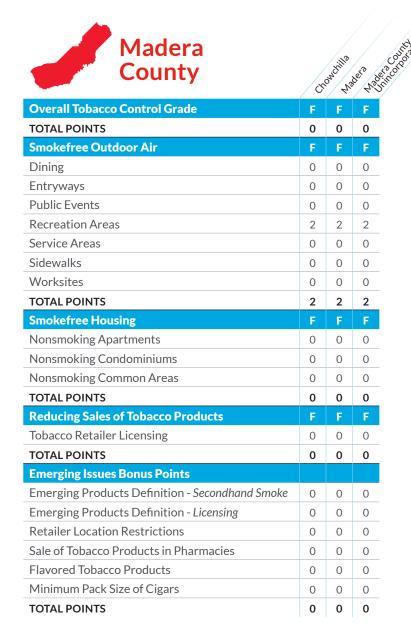

| 0              | 0        | 0      | 0       | 0          | 0     | 0         | 0          | 0       | 0       | 0         | 0         | 0      | 0       | 0        | 0        | 0        | 0           | 1         | 0    | 0       | 0         |
| TOTAL POINTS                                    | 0              | 1        | 1      | 0       | 0          | 1     | 0         | 2          | 0       | 0       | 1         | 0         | 3      | 2       | 0        | 0        | 0        | 0           | 3         | 0    | 0       | 0         |

Determined by grades and points from other three categories **A**: 4 **C**: 2 **F**: 0 **B**: 3 **D**: 1

Smokefree Outdoor Air A: 18+ D: 3-7 **B**: 13-17 **F**: 0-2 C: 8-12

Smokefree **Housing Grade A:** 10+ **D:** 1-3 **B**: 7-9 **F**: 0 C: 4-6







And Che to the train that the contract of the

| Overall Tobacco Control Grade                   | Α   | С  | Α  | С  | Α  | Α  | Α   | В  | Α  | Α  | Α   | Α  |
|-------------------------------------------------|-----|----|----|----|----|----|-----|----|----|----|-----|----|
| TOTAL POINTS                                    | 8   | 7  | 12 | 7  | 12 | 13 | 8   | 8  | 12 | 11 | 9   | 12 |
| Smokefree Outdoor Air                           | Α   | Α  | Α  | Α  | Α  | Α  | Α   | Α  | Α  | Α  | Α   | Α  |
| Dining                                          | 4   | 4  | 2  | 4  | 4  | 4  | 4   | 4  | 4  | 4  | 4   | 2  |
| Entryways                                       | 4   | 4  | 4  | 4  | 4  | 4  | 4   | 4  | 4  | 4  | 4   | 4  |
| Public Events                                   | 4   | 4