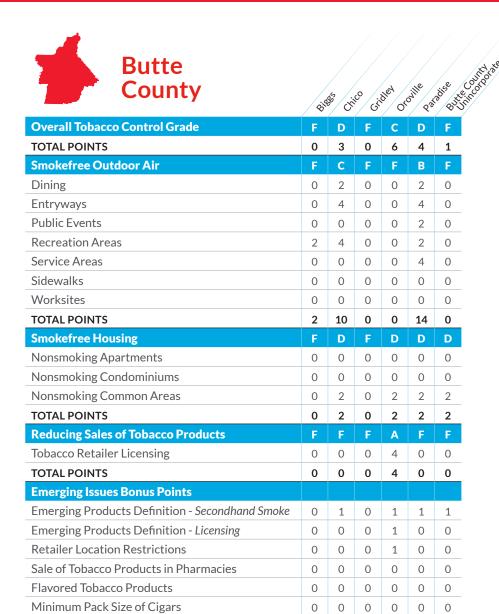

#### **County Grades**

| Alameda      | 29 | Marin          | 52 | San Luis Obispo | 74 |
|--------------|----|----------------|----|-----------------|----|
| Alpine       | 30 | Mariposa       | 53 | San Mateo       | 75 |
| Amador       | 31 | Mendocino      | 54 | Santa Barbara   | 76 |
| Butte        | 32 | Merced         | 55 | Santa Clara     | 77 |
| Calaveras    | 33 | Modoc          | 56 | Santa Cruz      | 78 |
| Colusa       | 34 | Mono           | 57 | Shasta          | 79 |
| Contra Costa | 35 | Monterey       | 58 | Sierra          | 80 |
| Del Norte    | 36 | Napa           | 59 | Siskiyou        | 81 |
| El Dorado    | 37 | Nevada         | 60 | Solano          | 82 |
| Fresno       | 38 | Orange         | 61 | Sonoma          | 83 |
| Glenn        | 39 | Placer         | 63 | Stanislaus      | 84 |
| Humboldt     | 40 | Plumas         | 64 | Sutter          | 85 |
| Imperial     | 41 | Riverside      | 65 | Tehama          | 86 |
| Inyo         | 42 | Sacramento     | 67 | Trinity         | 87 |
| Kern         | 43 | San Benito     | 68 | Tulare          | 88 |
| Kings        | 44 | San Bernardino | 69 | Tuolumne        | 89 |
| Lake         | 45 | San Diego      | 71 | Ventura         | 90 |
| Lassen       | 46 | San Francisco  | 72 | Yolo            | 91 |
| Los Angeles  | 47 | San Joaquin    | 73 | Yuba            | 92 |
| Madora       | 51 |                |    |                 |    |