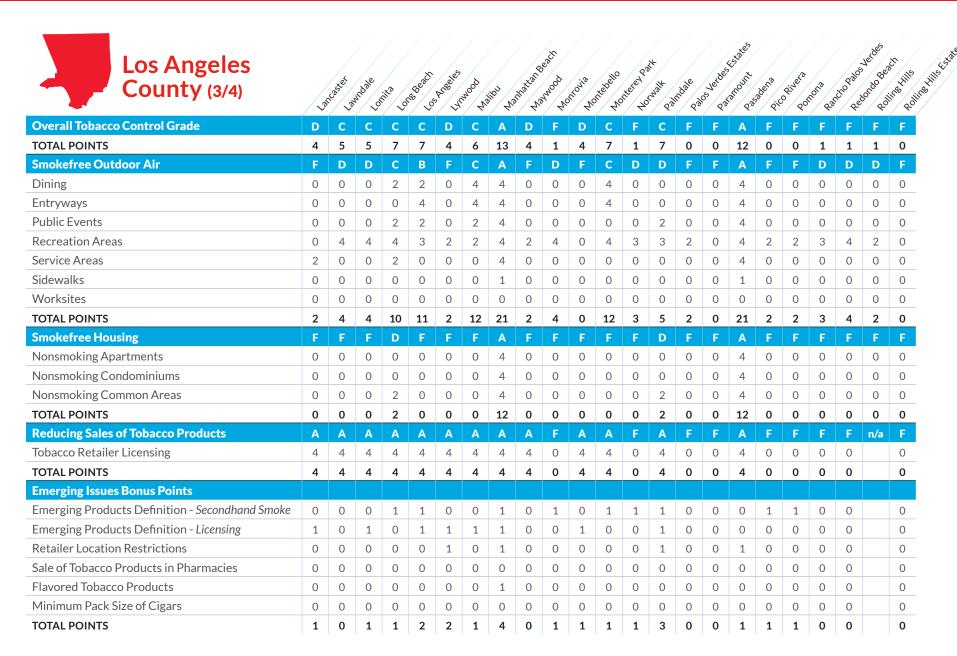

| TOTAL POINTS                                    | 1 | 0 |



**TOTAL POINTS** 

Flavored Tobacco Products

Minimum Pack Size of Cigars

Determined by grades and points from other three categories
A:4 C:2 F:0
B:3 D:1

Smokefree Outdoor Air Grade A: 18+ D: 3-7 B: 13-17 F: 0-2 C: 8-12

Smokefree
Housing Grade
A: 10+ D: 1-3
B: 7-9 F: 0
C: 4-6

0 0 0

0 0 0

0

0

1 1 1

Reducing Sales of Tobacco Products Grade A: 4 D: 1 B: 3 F: 0 C: 2

0 0 0

0 0 0

0

2

0

0

1

2

0

0 0

0 0

0 0



2 1

0

0

0 0

0 0 0 0 0

0

0 0 0

0

1

1

0

3

0 0

0 0

0

1 3

0 0 0

0

0

1

0

2 0



Determined by grades and points from other three categories
A: 4 C: 2 F: 0
B: 3 D: 1

Smokefree Outdoor Air Grade A: 18+ D: 3-7 B: 13-17 F: 0-2 C: 8-12

Smokefree
Housing Grade
A: 10+ D: 1-3
B: 7-9 F: 0
C: 4-6





Determined by grades and points from other three categories
A:4 C:2 F:0
B:3 D:1

Smokefree Outdoor Air Grade A: 18+ D: 3-7 B: 13-17 F: 0-2 C: 8-12 Smokefree Housing Grade A: 10+ D: 1-3 B: 7-9 F: 0 C: 4-6





| Los Angeles<br>County (4/4)                     | δ <sub>C</sub> | S. S. S. | Dina's | Kernand | Capriel Sa | No Sa | Clarks S. | o So to So | inds in | o Adres | s solvill | Jith Lind | The So | Q S S S | Sto City | rance Je | Troc Mr. | Maria Maria | Coires Me | , Me | o d ill | os prince |
|-------------------------------------------------|----------------|----------|--------|---------|------------|-------|-----------|------------|---------|---------|-----------|-----------|--------|---------|----------|----------|----------|-------------|-----------|------|---------|----------