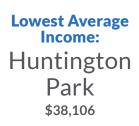

# Top of the Class continued

Communities with the largest racial/ethnic percentages

Latino Origin: Huntington Park (97%)

Black: Compton (30%)

Asian:
Daly City (56%)

Latino and Black populations are regularly targeted by the tobacco industry through targeted marketing and price manipulation. The policies outlined in this report are ways in which local communities can fight back. Elected officials in these communities have stepped up to tell the tobacco industry that their residents are not up for grabs.

## **APPENDIX B: Top of the Class Demographic Breakdown**

This table contains more detailed information about the Top of the Class overall "A" grade cities from page 12

| Community              | 2018<br>Population | Median House-<br>hold Income | Latino<br>Origin | White<br>Only * | Black<br>Only * | Asian<br>Only * | Two or<br>More Races* |
|------------------------|--------------------|------------------------------|------------------|-----------------|-----------------|-----------------|-----------------------|
| California             | 39,809,693         | \$ 67,169                    | 38.8%            | 37.9%           | 5.5%            | 13.9%           | 2.9%                  |
| Alameda                | 78,863             | \$89,045                     | 11.5%            | 42.7%           | 7.3%            | 31.1%           | 6.0%                  |
| Albany                 | 19,053             | \$87,694                     | 13.0%            | 47.1%           | 4.1%            | 26.8%           | 5.7%                  |
| Baldwin Park           | 76,708             | \$ 57,209                    | 74.0%            | 3.6%            | 1.9%            | 18.7%           | 0.2%                  |
| Belvedere              | 2,135              | \$213,500                    | 4.9%             | 87.6%           | 0.0%            | 3.6%            | 3.9%                  |
| Berkeley               | 121,874            | \$ 75,709                    | 11.0%            | 54.6%           | 8.3%            | 19.6%           | 5.5%                  |
| Beverly Hills          | 34,504             | \$ 103,698                   | 5.8%             | 78.8%           | 1.4%            | 9.8%            | 3.8%                  |
| Calabasas              | 24,296             | \$ 114,143                   | 7.4%             | 76.5%           | 0.9%            | 9.8%            | 5.1%                  |
| Clayton                | 11,431             | \$ 146,225                   | 9.4%             | 75.8%           | 0.9%            | 7.2%            | 5.8%                  |
| Compton                | 99,872             | \$ 48,117                    | 66.8%            | 1.1%            | 30.4%           | 0.8%            | 0.4%                  |
| Contra Costa County**  | 172,513            | \$ 88,456                    | 25.3%            | 44.9%           | 8.3%            | 15.8%           | 4.7%                  |
| Daly City              | 107,864            | \$ 86,342                    | 23.7%            | 12.7%           | 3.6%            | 56.3%           | 2.5%                  |
| Dublin                 | 63,241             | \$ 138,007                   | 9.8%             | 39.7%           | 4.6%            | 39.9%           | 5.2%                  |
| El Cerrito             | 24,939             | \$ 96,914                    | 11.3%            | 47.1%           | 5.2%            | 28.6%           | 7.2%                  |
| Fairfax                | 7,534              | \$ 98,092                    | 9.7%             | 81.8%           | 0.2%            | 4.3%            | 4.0%                  |
| Glendale               | 205,536            | \$ 58,657                    | 18.2%            | 61.4%           | 1.6%            | 15.7%           | 2.8%                  |
| Half Moon Bay          | 12,639             | \$ 110,900                   | 28.3%            | 62.6%           | 0.2%            | 5.1%            | 2.8%                  |
| Huntington Park        | 59,473             | \$ 38,106                    | 96.7%            | 1.6%            | 0.8%            | 0.6%            | 0.0%                  |
| Los Gatos              | 30,601             | \$ 132,671                   | 7.4%             | 72.5%           | 1.5%            | 14.2%           | 4.1%                  |
| Manhattan Beach        | 35,991             | \$ 148,899                   | 8.6%             | 74.7%           | 0.5%            | 10.6%           | 4.9%                  |
| Marin County**         | 69,255             | \$ 104,703                   | 15.9%            | 71.5%           | 2.1%            | 5.7%            | 3.6%                  |
| Mill Valley            | 14,963             | \$ 141,698                   | 7.4%             | 83.4%           | 0.1%            | 4.6%            | 4.6%                  |
| Novato                 | 54,551             | \$89,812                     | 20.3%            | 64.4%           | 2.2%            | 6.9%            | 4.2%                  |
| Oakley                 | 41,742             | \$89,392                     | 34.9%            | 42.8%           | 8.6%            | 7.5%            | 4.6%                  |
| Palo Alto              | 69,721             | \$ 147,537                   | 7.3%             | 55.6%           | 1.2%            | 31.2%           | 4.1%                  |
| Pasadena               | 144,388            | \$ 76,264                    | 34.4%            | 36.5%           | 9.7%            | 16.0%           | 2.7%                  |
| Richmond               | 110,967            | \$ 61,045                    | 42.0%            | 17.9%           | 20.2%           | 14.7%           | 3.9%                  |
| Ross                   | 2,533              | \$ 199,531                   | 3.0%             | 89.5%           | 2.7%            | 2.9%            | 0.8%                  |
| San Rafael             | 60,651             | \$85,931                     | 29.7%            | 56.3%           | 2.3%            | 6.2%            | 3.9%                  |
| Santa Barbara County** | 142,262            | \$ 68,023                    | 44.8%            | 45.3%           | 1.7%            | 5.2%            | 2.5%                  |
| Santa Clara County**   | 87,666             | \$ 106,761                   | 26.1%            | 32.6%           | 2.4%            | 34.9%           | 3.3%                  |
| Santa Monica           | 92,416             | \$86,084                     | 16.0%            | 65.0%           | 4.1%            | 9.9%            | 4.5%                  |
| Saratoga               | 31,435             | \$ 173,136                   | 4.0%             | 44.6%           | 0.7%            | 46.9%           | 3.0%                  |
| Sausalito              | 7,226              | \$ 110,385                   | 8.5%             | 84.9%           | 2.6%            | 2.4%            | 0.8%                  |
| Sonoma                 | 11,390             | \$ 76,964                    | 14.4%            | 80.8%           | 0.0%            | 2.6%            | 2.1%                  |
| Sonoma County**        | 142,391            | \$71,769                     | 26.4%            | 63.8%           | 1.4%            | 3.9%            | 3.3%                  |
| South Pasadena         | 26,047             | \$ 92,756                    | 20.2%            | 41.9%           | 2.9%            | 29.0%           | 5.3%                  |
| Tiburon                | 9,648              | \$ 151,429                   | 8.7%             | 83.1%           | 0.4%            | 2.7%            | 3.2%                  |
| Union City             | 72,991             | \$ 95,625                    | 20.9%            | 15.5%           | 4.9%            | 53.0%           | 3.7%                  |
| Windsor                | 28,060             | \$ 91,032                    | 31.7%            | 60.8%           | 0.5%            | 3.5%            | 2.6%                  |