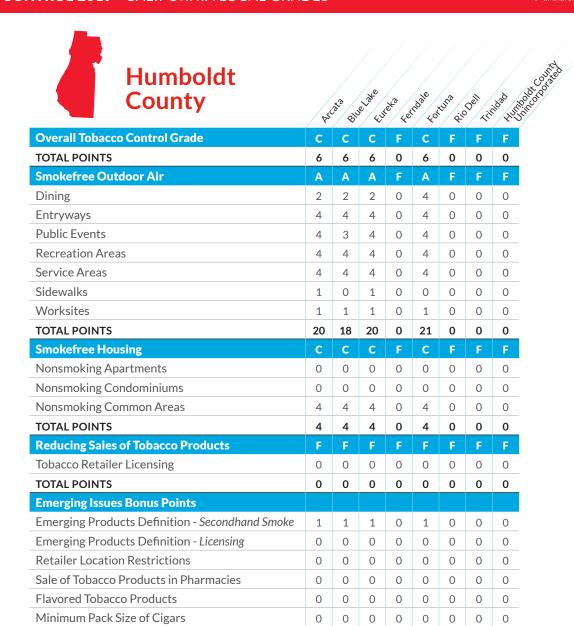

#### **County Grades**

| Alameda      | 29 | Marin          | 52 | San Luis Obispo | 74 |
|--------------|----|----------------|----|-----------------|----|
| Alpine       | 30 | Mariposa       | 53 | San Mateo       | 75 |
| Amador       | 31 | Mendocino      | 54 | Santa Barbara   | 76 |
| Butte        | 32 | Merced         | 55 | Santa Clara     | 77 |
| Calaveras    | 33 | Modoc          | 56 | Santa Cruz      | 78 |
| Colusa       | 34 | Mono           | 57 | Shasta          | 79 |
| Contra Costa | 35 | Monterey       | 58 | Sierra          | 80 |
| Del Norte    | 36 | Napa           | 59 | Siskiyou        | 81 |
| El Dorado    | 37 | Nevada         | 60 | Solano          | 82 |
| Fresno       | 38 | Orange         | 61 | Sonoma          | 83 |
| Glenn        | 39 | Placer         | 63 | Stanislaus      | 84 |
| Humboldt     | 40 | Plumas         | 64 | Sutter          | 85 |
| Imperial     | 41 | Riverside      | 65 | Tehama          | 86 |
| Inyo         | 42 | Sacramento     | 67 | Trinity         | 87 |
| Kern         | 43 | San Benito     | 68 | Tulare          | 88 |
| Kings        | 44 | San Bernardino | 69 | Tuolumne        | 89 |
| Lake         | 45 | San Diego      | 71 | Ventura         | 90 |
| Lassen       | 46 | San Francisco  | 72 | Yolo            | 91 |
| Los Angeles  | 47 | San Joaquin    | 73 | Yuba            | 92 |
| Madora       | 51 |                |    |                 |    |