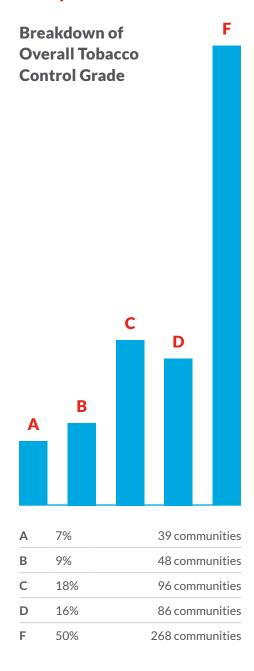

# **50%** of Californians are Still Unprotected

While the overall number of "F" grades continues to decline steadily, half of California's population still lives in communities scoring "D" or "F". Only 6 percent of Californians live in areas with an "A" grade.

# Percent of Population by Overall Tobacco Control Grade